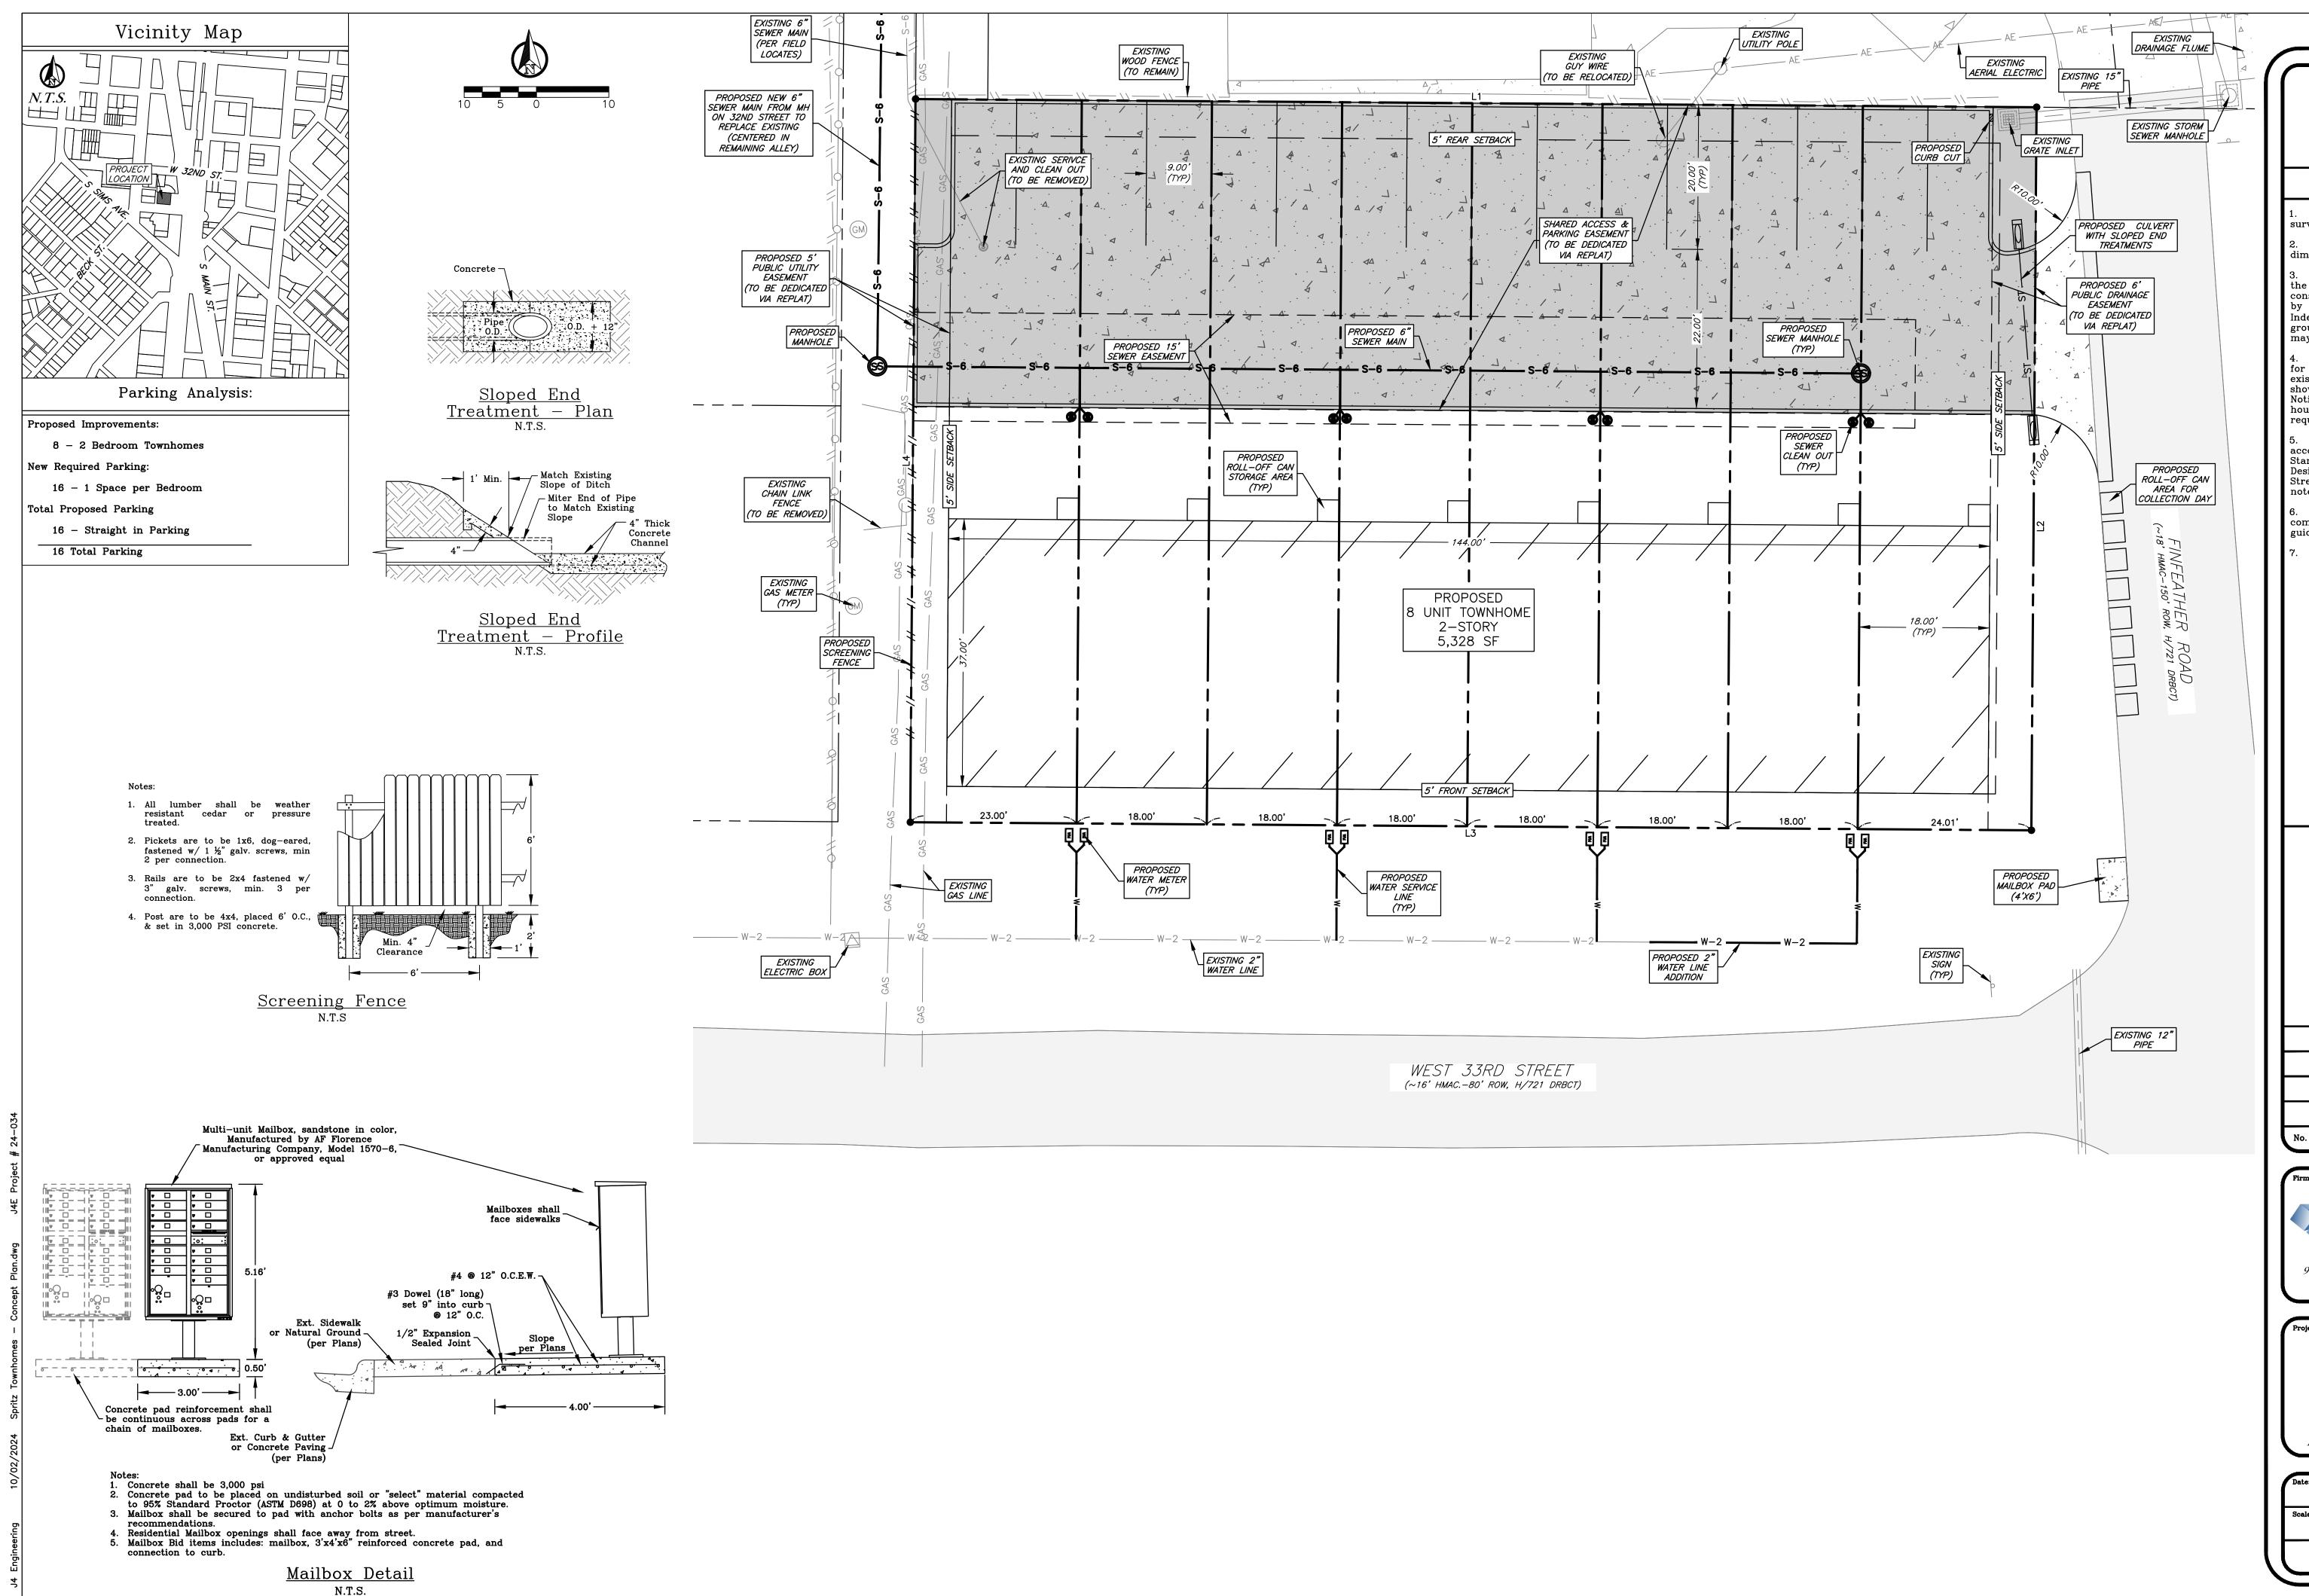

Concept Plan

General Notes:

The topography shown is from field survey data.

2. Refer to Final Plat for all lot dimensions and bearings.

3. All utilities shown are taken from the best available information based on construction utility documents obtained by J4 Engineering from City and Independent agencies and/or above ground field evidence. Shown positions may not represent as-built conditions.

4. The contractor shall be responsible for verifying the exact location of all existing underground utilities, whether shown on these plans or not. Notification of the utility companies 48 hours in advance of construction is required.

5. All construction shall be in accordance with the current BCS Standard Specifications, Details, and Design Guidelines for Water, Sewer, Streets, and Drainage, unless otherwise noted.

6. It is the intent of these plans to comply with all City of Bryan guidelines, details, and specifications.

See Sheet C1 - General Notes.

No. Revision/Issue Date

Firm Name and Address:

Firm Name and Address:

J4 Engineerin

PO Box 5192 - Bryan, Texas - 7780

PO Box 5192 - Bryan, Texas - 77805 979-739-0567 www.J4Engineering.com Firm# 9951

> The Spritz Townhomes

Bryan Original Townsite -0.356 Acres, 708 Finefeather Rd. Bryan, Brazos County, Texas 77803

Scale:

As Noted

Sheet:

Exhibit

A